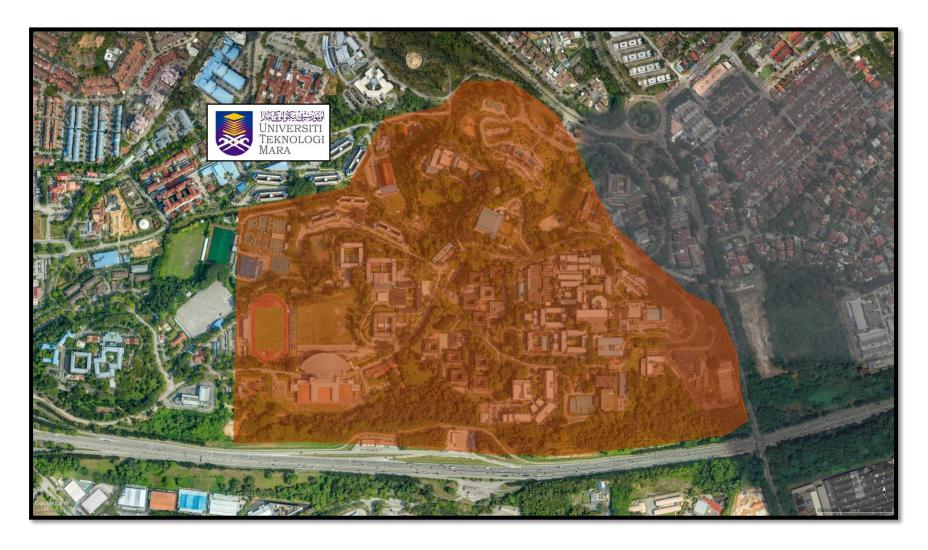

int Events.

Scale sprint distance map – 1 : 5000, Contour interval – 2.5m

Scale middle distance map – 1 : 10 000, Contour interval – 5m

No version of old maps of the area

Map extracts and terrain descriptions will be published in the next Bulletins.

## **Punching System**

The Sportident punching system will be used in all competitions.

### **Entries & Prizes**

Welcome all elite runners around the world to join the WRE. The runners shall provide the IOF ID when he/she registers. If necessary,

please sign up for IOF ID via the following website:

https://eventor.orienteering.org/Events. Entries are opened for everyone. First 3 places in each class get cash money, trophies, medals, diplomas and souvenir, and 4-5 places gets trophies, medal, diplomas and hamper.

## **EMBARGO AREA**



#### **ENTRY FEES:**

Entry fees for W/M21E classes are 40 Euro Per person/day. For other classes prices are 40 Euro all ages

#### **ENTRY DEADLINE:**

Deadline for entries is 25th November 2019.

#### PAYMENT OF FEES AND ACCOMMODATION:

Latest until 4th December 2019 With a bank transfer to

NAME : BENDAHARI UITM

IBAN : 105140003422

BANK : AFFIN BANK BERHAD

SWIFT CODE : PHBMMYKL

#### LOCAL TRANSPORTATION:

Transport will be provided to athletes on a scheduled basis from Kuala Lumpur airport (KLIA and KLIA2).

Airport pickup schedule will be released in the second bulletin.

#### **VISA**

http://www.imi.gov.my/index.php/en/entry-requirements-into-malaysia.html

#### **SPECIAL NOTE:**

Competitors taking part at their own risk. There will be no insurance or risk covered by organizer